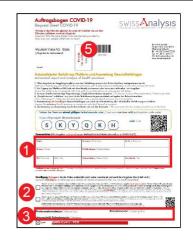

## **REQUEST SHEET AND TEST COVID-19**

A video tutorial on the test concept can be found here or via the QR code on the right (in german language): hffp://laax.com/safemounfain

4

Fill out the fields for personal data using block letters Name, address, phone number, email, birthday, sex

- Check consent to the transmission of results
  Check consent to privacy policy
- Note date and time of sampling
   Do not forget signature!
  - · Do not lorget signature:
- Stick one barcode lengthwise onto the white field of the sample tube.
- 5 Stick another barcode on edge in the top left corner of the "Barcode" field on the request sheet.
- 6 Saline solution for saliva gargle water test.