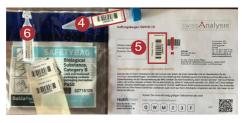

- Check consent to the transmission of results
  Check consent to privacy policy
- Note date and time of sampling
   Do not forget signature!
  - · Do not lorget signature:
- Stick one barcode lengthwise onto the white field of the sample tube.
- 5 Stick another barcode on edge in the top left corner of the "Barcode" field on the request sheet.
- 6 Saline solution for saliva gargle water test.

Place the sample tube in the safetybag and close it tightly – by simply peeling off the adhesive foil.

THE WHITE FLEECE MUST REMAIN IN THE SAFETY BAG!

Return Safetybag AND request sheet to a drop-off point early in the morning (until 09:10 am).