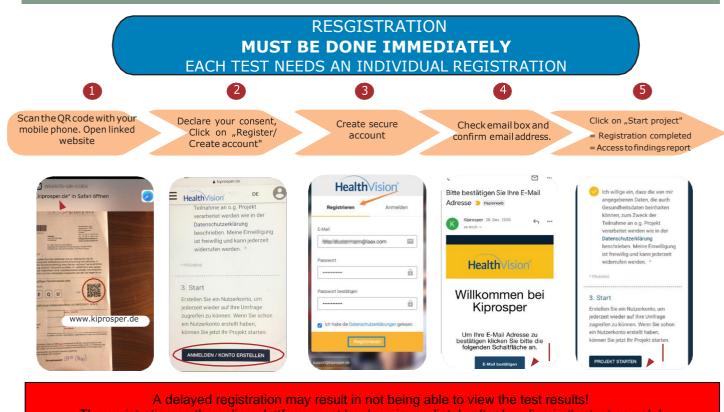

## ONLINE-LOGIN FOR QUESTIONNAIRE AND TO SEE THE TEST RESULT

The registration on the online plattform must be done immediately after handing in the test sample! EACH TEST NEEDS AN INDIVIDUEL REGISTRATION WITH AN INDIVIDUAL EMAIL ADDRESS