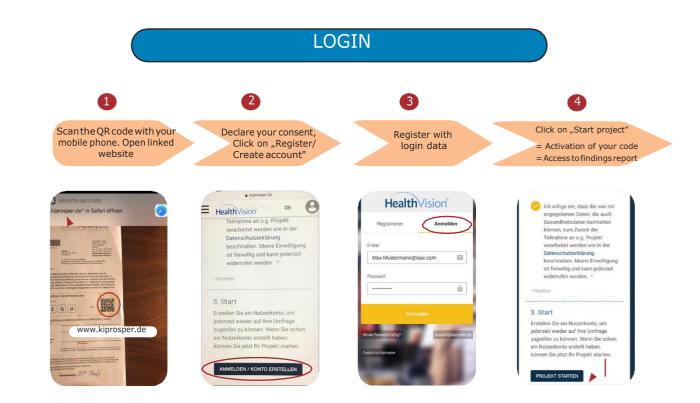

## ONLINE-LOGIN FOR QUESTIONNAIRE AND TO SEE THE TEST RESULT

The registration on the online plattform must be done immediately after handing in the test sample! EACH TEST NEEDS AN INDIVIDUEL REGISTRATION WITH AN INDIVIDUAL EMAIL ADDRESS