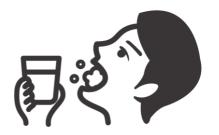

TESTING (on an empty stomach, directly after getting up!)

- Cough 2x with closed mouth.
- Twist off the lid of the saline solution, empty it completely into your mouth and gargle/rinse for approx. 30 seconds.
- Spit liquid into the sample tube and close it well.