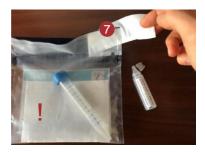

- Check consent to the transmission of results
  Check consent to privacy policy
- Note date and time of sampling
   Do not forget signature!
  - · Do not lorget signature:
- Stick one barcode lengthwise onto the white field of the sample tube.
- 5 Stick another barcode on edge in the top left corner of the "Barcode" field on the request sheet.
- 6 Saline solution for saliva gargle water test.

TESTING (on an empty stomach, directly after getting up!)

- Cough 2x with closed mouth.
- Twist off the lid of the saline solution, empty it completely into your mouth and gargle/rinse for approx. 30 seconds.
- Spit liquid into the sample tube and close it well.

Place the sample tube in the safetybag and close it tightly – by simply peeling off the adhesive foil.

THE WHITE FLEECE MUST REMAIN IN THE SAFETY BAG!

Return Safetybag AND request sheet to a drop-off point early in the morning (until 09:10 am).